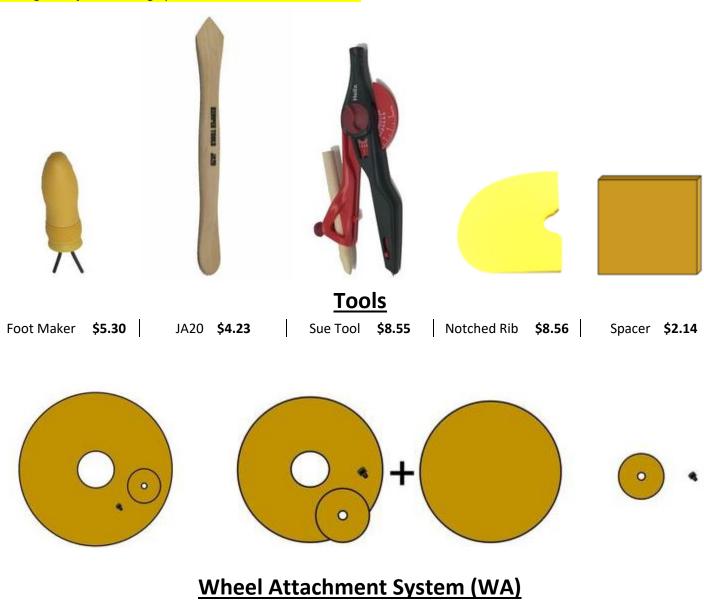

#### **Assorted Sets**

Assortment Set (15 pieces)

\$128.35

Plaque Set of 5

\$42.75

WA2

\$10.65

WA + WA Board

\$53.45

\$5.34

**WA Spacer** 