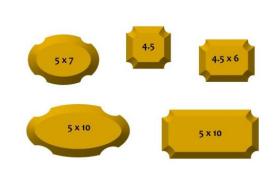

### **GR POTTERY FORMS**

#### **Stacks**

Round Stack \$59.87

Square Stack \$59.87

Round Rect Stack \$42.75 Hexagon Stack \$42.75

Spherical Sq \$59.87 Spherical Tri \$59.87

### **Dinnerware Sets**

**Round Dinnerware Set** 

\$59.87

Square Dinnerware Set

\$59.87

#### **Assorted Sets**

Assortment Set (15 pieces)

\$128.35

Plaque Set of 5

\$42.75

WA2

\$10.65

WA + WA Board