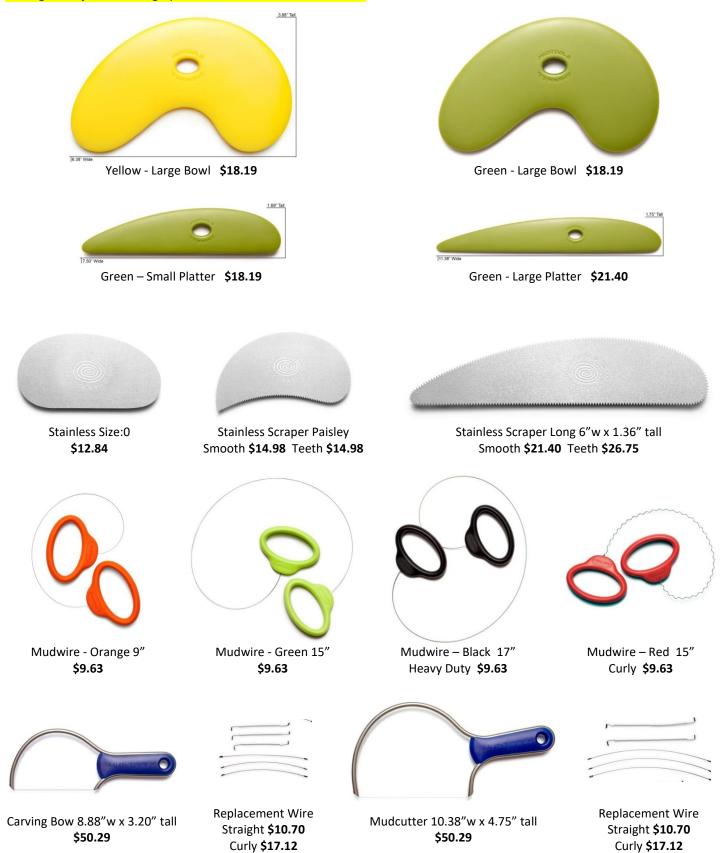

# **MUDTOOLS**

Size:0 \$9.63 Red (Very Soft), Yellow (Soft), Green (Medium), & Blue (Firm)

Soft Size:1 \$9.63 Red (Very Soft), Yellow (Soft), Green (Medium), & Blue (Firm)

Size:2 \$9.63 Red (Very Soft), Yellow (Soft), Green (Medium), & Blue (Firm)

Size:3 \$9.63 Red (Very Soft), Yellow (Soft), Green (Medium), & Blue (Firm)

Size:4 \$9.63 Red (Very Soft), Yellow (Soft), Green (Medium), & Blue (Firm)

Size:5 **\$9.63** Red (Very Soft), Yellow (Soft), Green (Medium), & Blue (Firm)

Red – Small Bowl \$13.91

Yellow – Small Bowl \$13.91

Green – Small Bowl \$13.91

Blue - Small Bowl \$13.91