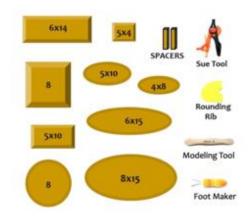

### **GR POTTERY FORMS**

#### **Stacks**

Round Stack \$59.87

Square Stack \$59.87

Round Rect Stack \$42.75 Hexagon Stack \$42.75

Spherical Sq \$59.87 Spherical Tri \$59.87

### **Dinnerware Sets**

**Round Dinnerware Set** 

\$59.87

Square Dinnerware Set

\$59.87

#### **Assorted Sets**

Assortment Set (15 pieces)

\$128.35

Plaque Set of 5

\$42.75

WA2

\$10.65

WA + WA Board

\$53.45

\$5.34

**WA Spacer** 