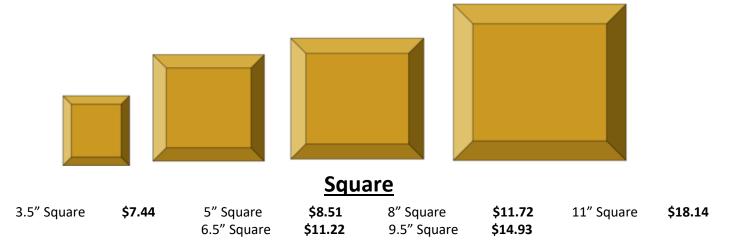

### **GIFFIN GRIP**









### **The Ceramic Shop Hydrobats**

Hydro Bat 12" \$21.67
Hydro Bat 14" \$24.45
Hydro Bat 16" \$32.05



### **THROWING BATS**





### **StudioPro SpaceSaver Bats**

Adapter Bat \$39.59
Insert Bat \$5.30

Insert Bat \$5.30 SpaceSaver Bat System \$74.90

Includes 1 adapter bat + 8 insert bats





Plastic 12"

Plastic 14"



\$12.22

\$13.94

### **GR POTTERY FORMS**















#### **Stacks**

Round Stack \$59.87

Square Stack \$59.87

Round Rect Stack \$42.75 Hexagon Stack \$42.75

Spherical Sq \$59.87 Spherical Tri \$59.87





### **Dinnerware Sets**

**Round Dinnerware Set** 

\$59.87

Square Dinnerware Set

\$59.87





#### **Assorted Sets**

Assortment Set (15 pieces)

\$128.35

Plaque Set of 5

\$42.75

WA2

\$10.65



WA + WA Board

\$53.45

\$5.34

**WA Spacer** 

# **GARRITY TOOLS**







SCL **\$11.72** 

SCM **\$9.58** 

# **MKM POTTERY TOOLS**



Please look at MKM Pottery website for designs. We do not carry the full line of textures and sizes in our store but are happy to order in what you need.

SCS **\$6.37** 

SMR **\$4.23** 

SSL **\$14.93** 

www.mkmpotterytools.com

### **XIEM TOOLS**













"Daring" PRO Cutting Wire Wavy \