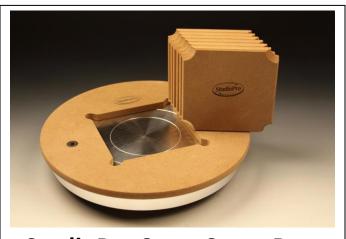

### **StudioPro SpaceSaver Bats**

Adapter Bat \$39.59
Insert Bat \$5.30

Insert Bat \$5.30 SpaceSaver Bat System \$74.90

Includes 1 adapter bat + 8 insert bats

Plastic 12"

Plastic 14"

\$12.22

\$13.94