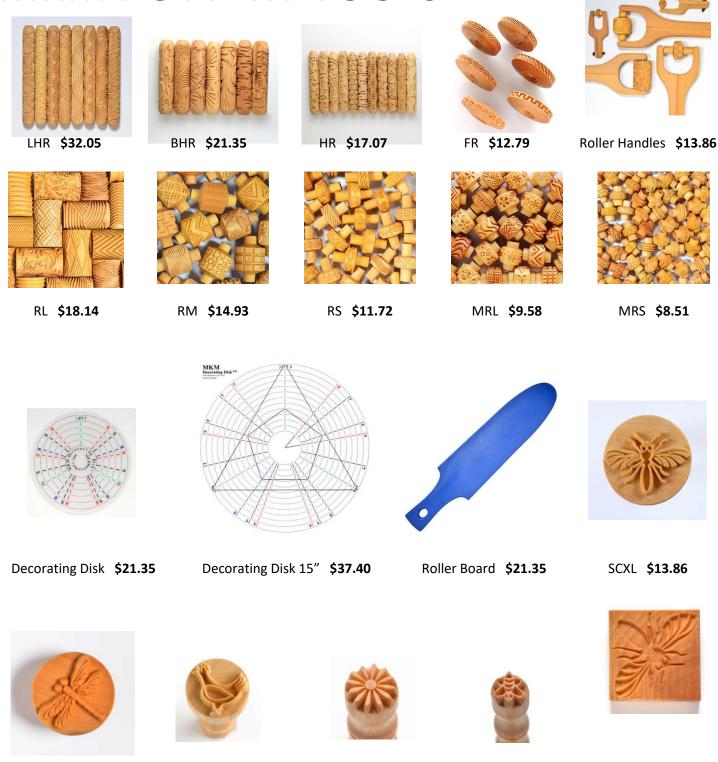

# **GARRITY TOOLS**

SCL **\$11.72** 

SCM **\$9.58** 

# **MKM POTTERY TOOLS**

Please look at MKM Pottery website for designs. We do not carry the full line of textures and sizes in our store but are happy to order in what you need.

SCS **\$6.37** 

SMR **\$4.23** 

SSL **\$14.93** 

www.mkmpotterytools.com