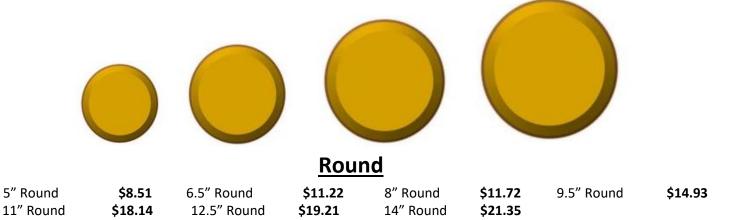

### **GIFFIN GRIP**









### **The Ceramic Shop Hydrobats**

Hydro Bat 12" \$21.67
Hydro Bat 14" \$24.45
Hydro Bat 16" \$32.05



### **THROWING BATS**





### **StudioPro SpaceSaver Bats**

Adapter Bat \$39.59
Insert Bat \$5.30

Insert Bat \$5.30 SpaceSaver Bat System \$74.90

Includes 1 adapter bat + 8 insert bats





Plastic 12"

Plastic 14"



\$12.22

\$13.94

### **GR POTTERY FORMS**















#### **Stacks**

Round Stack \$59.87

Square Stack \$59.87

Round Rect Stack \$42.75 Hexagon Stack \$42.75

Spherical Sq \$59.87 Spherical Tri \$59.87





### **Dinnerware Sets**

**Round Dinnerware Set** 

\$59.87

Square Dinnerware Set

\$59.87





#### **Assorted Sets**

Assortment Set (15 pieces)

\$128.35

Plaque Set of 5

\$42.75

WA2

\$10.65



WA + WA Board

\$53.45

\$5.34

**WA Spacer** 

# **GARRITY TOOLS**







SCL **\$11.72** 

SCM **\$9.58** 

# **MKM POTTERY TOOLS**



Please look at MKM Pottery website for designs. We do not carry the full line of textures and sizes in our store but are happy to order in what you need.

SCS **\$6.37** 

SMR **\$4.23** 

SSL **\$14.93** 

www.mkmpotterytools.com

### **XIEM TOOLS**













"Daring" PRO Cutting Wire Wavy