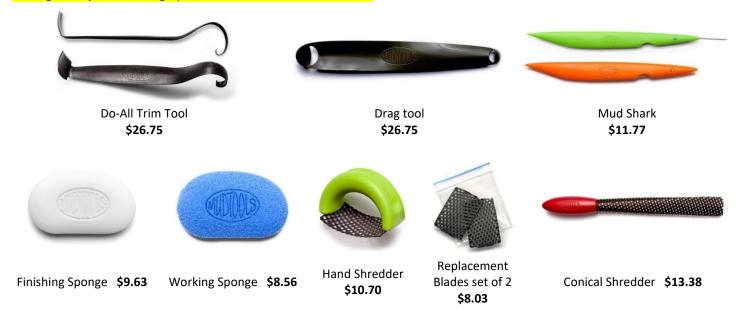

1oz Applicator Set \$24.05

3oz Applicator Set \$27.96

Medium X-Shred \$11.83

Replacement Blade \$5.30

Finishing Sponge \$6.21

X-Sponge 2 \$17.60

Replacement Sponge Set of 2 **\$11.02** 

X-Bevel **\$12.89** 