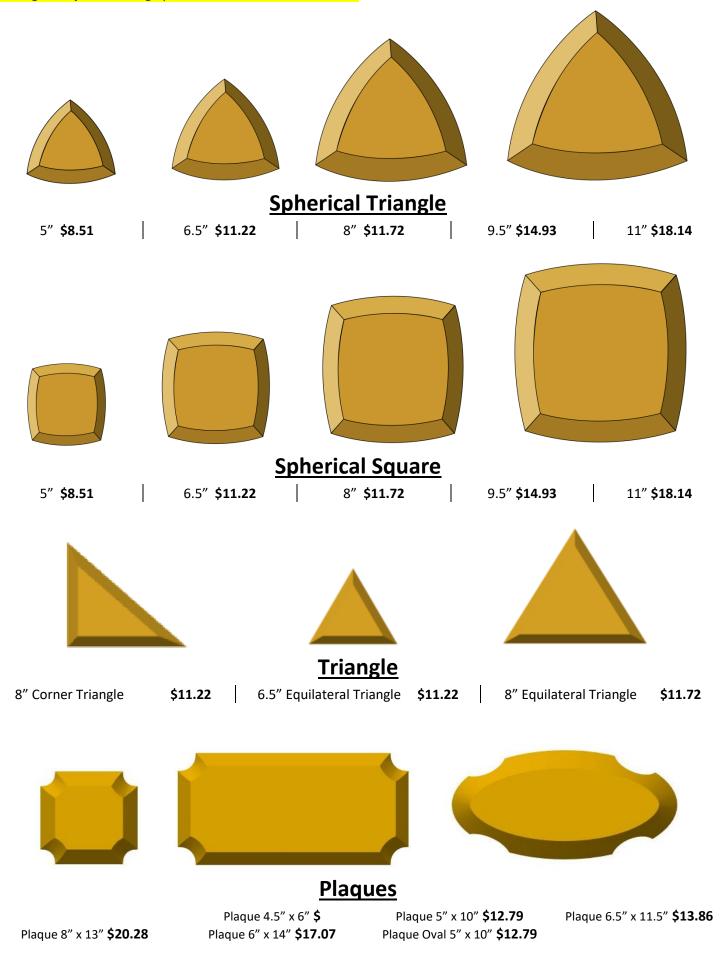

#### **Stacks**

Round Stack \$59.87

Square Stack \$59.87

Round Rect Stack \$42.75 Hexagon Stack \$42.75

Spherical Sq \$59.87 Spherical Tri \$59.87