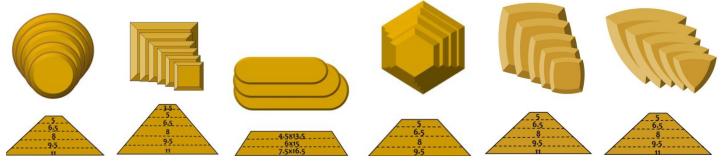

#### **Stacks**

Round Stack \$59.87

Square Stack \$59.87

Round Rect Stack \$42.75 Hexagon Stack \$42.75

Spherical Sq \$59.87 Spherical Tri \$59.87