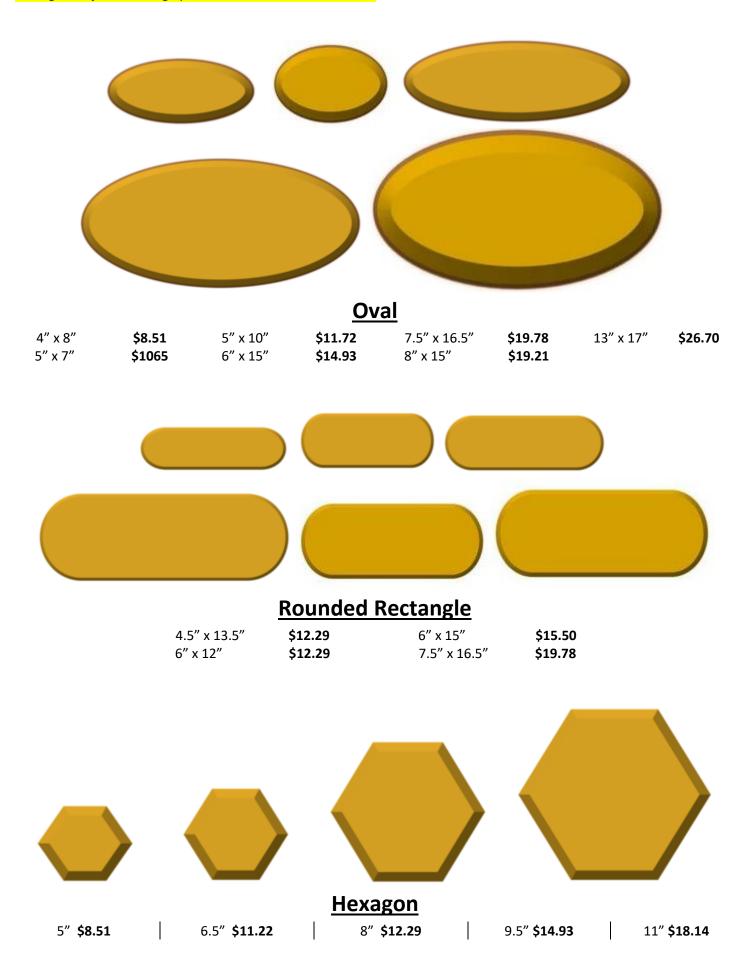

### **GIFFIN GRIP**









### **The Ceramic Shop Hydrobats**

Hydro Bat 12" \$21.67
Hydro Bat 14" \$24.45
Hydro Bat 16" \$32.05



### **THROWING BATS**





### **StudioPro SpaceSaver Bats**

Adapter Bat \$39.59
Insert Bat \$5.30

Insert Bat \$5.30 SpaceSaver Bat System \$74.90

Includes 1 adapter bat + 8 insert bats





Plastic 12"

Plastic 14"



\$12.22

\$13.94

### **GR POTTERY FORMS**















#### **Stacks**

Round Stack \$59.87

Square Stack \$59.87

Round Rect Stack \$42.75 Hexagon Stack \$42.75

Spherical Sq \$59.87 Spherical Tri \$59.87





### **Dinnerware Sets**

**Round Dinnerware Set** 

\$59.87

Square Dinnerware Set

\$59.87





#### **Assorted Sets**

Assortment Set (15 pieces)

\$128.35

Plaque Set of 5

\$42.75

WA2

\$10.65



WA + WA Board

\$53.45

\$5.34

**WA Spacer** 

# **GARRITY TOOLS**







SCL **\$11.72** 

SCM **\$9.58** 

# **MKM POTTERY TOOLS**



Please look at MKM Pottery website for designs. We do not carry the full line of textures and sizes in our store but are happy to order in what you need.

SCS **\$6.37** 

SMR **\$4.23** 

SSL **\$14.93** 

www.mkmpotterytools.com

### **XIEM TOOLS**













"Daring" PRO Cutting Wire Wavy \$10.